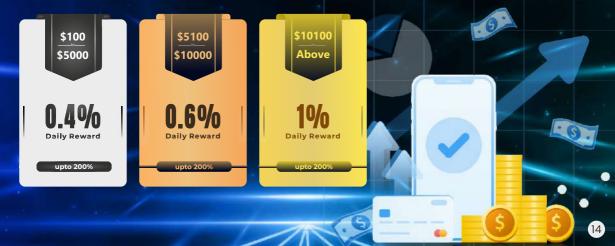

ream, BTCM, Hut 8 Mining, knc Miner & Ciphermining

are our mining partners list.

#### How the work Crypto Mining Service providers (Brokers)?

Help buyers or sellers acquire or liquidate large volumes of used miners.

Lower new miner purchase prices by leveraging bulk orders and shipping logistic discounts.

Utilize the brokers network to find ideal hosting, raw power, and even financing for miners.





Please ensure Network should be BNB Smart Chain (BEP20 Network)

### E TYPES OF REWARD

#### — TO MILLIONIARE JOURNEY

- Ninja Airdrops
   Daily Reward
   Level Reward
- Warriors Reward
- Ninja Hike AppreciationNinja Magix



#### 01. NINJA AIRDROPS

The sponsor will receive 10 ninjas and 10 ninjas upon successful registration.

Ninja







## DAILY REWARD

#### TO START DAILY REWARD-



.0.

#### 03. LEVEL REWARD

| Level | Reward | Direct                                                |  |
|-------|--------|-------------------------------------------------------|--|
| 1     | 30%    | 2                                                     |  |
| 2     | 15%    | 1                                                     |  |
| 3     | 7%     | $\sim 1$                                              |  |
| 4     | 7%     | -1                                                    |  |
| 5     | 10%    |                                                       |  |
| 6-12  | 5%     |                                                       |  |
| 13-15 | 4%     | Direct each<br>for<br>6th to 25th<br>level<br>rewards |  |
| 16-24 | 3%     |