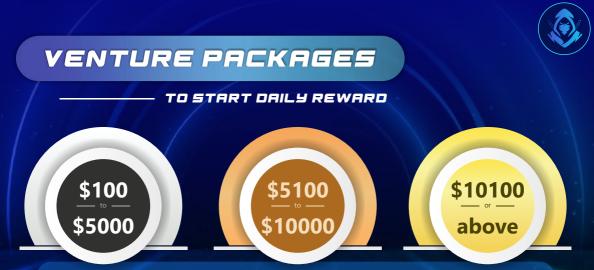

and securing transactions on blockchain networks. As a reward for their computational efforts, miners receive newly minted cryptocurrencies and transaction fees. Revenue is generated through the sale of mined cryptocurrencies on exchanges or by holding them as investments. Additionally, some companies offer mining services to others, earning fees for providing computational power.

Blockstream, BTCM, Hut 8 Mining, knc Miner & Ciphermining

are our mining partners list.

#### How the work Crypto Mining Service providers (Brokers)?

Help buyers or sellers acquire or liquidate large volumes of used miners.

Lower new miner purchase prices by leveraging bulk orders and shipping logistic discounts.

Utilize the brokers network to find ideal hosting, raw power, and even financing for miners.





Please ensure Network should be BNB Smart Chain (BEP20 Network)

### E TYPES OF REWARD

#### — TO MILLIONIARE JOURNEY

- Ninja Airdrops
   Daily Reward
   Level Reward
- Warriors Reward
- Ninja Hike AppreciationNinja Magix



#### 01. NINJA AIRDROPS

The sponsor will receive 10 ninjas and 10 ninjas upon successful registration.

Ninja







## DAILY REWARD

#### TO START DAILY REWARD-



.0.

#### 03. LEVEL REWARD

| Level | Reward | Direct                                                |  |
|-------|--------|-------------------------------------------------------|--|
| 1     | 30%    | 2                                                     |  |
| 2     | 15%    | 1                                                     |  |
| 3     | 7%     | $\sim 1$