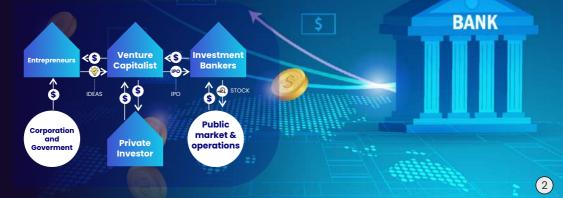

#### How the Venture Capital Industry Works

A venture capital industry has four main players: entrepreneurs who need funding: investor who want high returns: investment bankers who need companies to sell: and the venture capitalists who make money for themselves by making a market for the other three.