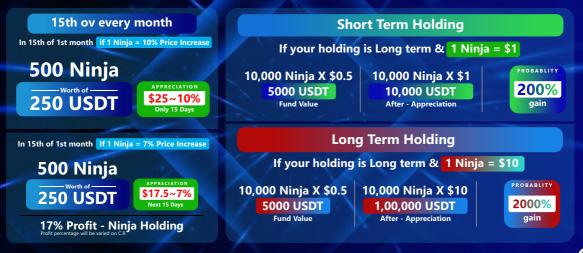

#### **05. NINJA HIKE APPRECIATION**

#### This is very exciting appreciation for 2 times in a month.